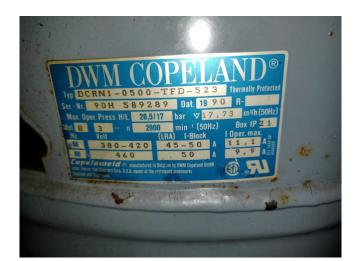

## **DWM DCRN1-0500-TFD-523**

### **Specifications**

| Brand                                  | DWM                       |
|----------------------------------------|---------------------------|
| Туре                                   | DCRN1-0500-TFD-523        |
| Refrigerant                            | Freon                     |
| kW at $+10^{\circ}$ C/ $+40^{\circ}$ C | 56.4                      |
| kW at 0ºC/+40ºC                        | 38.4                      |
| kW at -5ºC/+40ºC                       | 31.1                      |
| kW at -10ºC/+40ºC                      | 24.6                      |
| kW at -20ºC/+40ºC                      | 14.5                      |
| m3 / h                                 | 17.73                     |
| Remarks                                | Our capacity table is     |
|                                        | based on Manufacturer     |
|                                        | spec. We would like to    |
|                                        | know which refrigerant is |
|                                        | in your system            |
| Stock                                  | 1                         |
|                                        |                           |